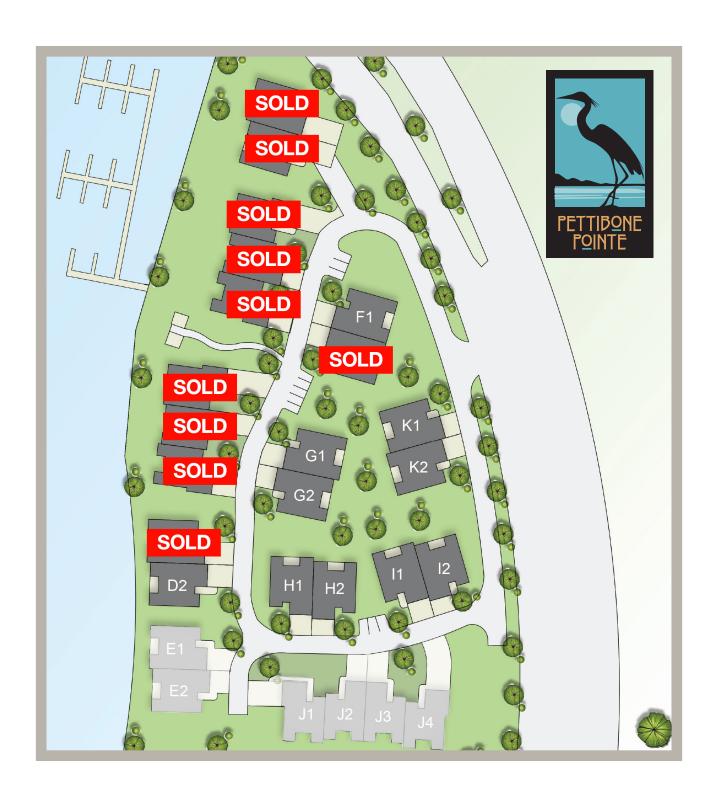

# Luxury waterfront living at its finest



Located at 529 Park Plaza Drive, along Hwy 14, Pettibone Pointe is an ideal location, nestled between the scenic beauty of the Coulee Region and vibrant downtown La Crosse. Our community is within easy reach of parks, miles of paved walking and bike trails, and access to the Mississippi River while just minutes away from the best shopping, restaurants, and entertainment venues.

Pettibone Pointe is the perfect setting to live, work, and play.

Choices of single floor living or 2 story units, luxurious finishes, craftsman details, open concept living, use of private boat slip included.





Amy Lorentz 608.792.4604 amylorentz@ghrealtors.com

#### LUXURY WATERFRONT LIVING AT IT'S FINEST



























#### PETTIBONE POINTE SITE MAP



### VISTA FLOOR PLAN WATERFRONT | 4 BEDROOMS | 3 BATHS





Waterfront Two-story (4 Bedroom, 3 Bath, Loft and Bonus Space) 2853 Sq Ft Completed at \$684,900. (Unit D2)

### WILLOWS FLOOR PLAN WATERFRONT | 2 BEDROOMS | 2 BATHS



Waterfront Single-Story (2 Bedroom, Pocket Office and 2 Bath). 1771 Sq Ft Finished at \$529,900 (Unit B3)

## SAVANNAH FLOOR PLAN INLAND I 2 BEDROOMS I 2 BATHS



Inland Single-Story (2 Bedroom, Pocket Office and 2 Bath) 1605 Sq. Ft. Finished at \$434,900. (Unit F1)

### OAKS FLOOR PLAN INLAND | 4 BEDROOMS | 3 BATHS





**GROUND FLOOR** 

Inland Two-Story (4 Bedroom, 3 Bath, Loft and Bonus Space) 2694 Sq. Ft.

Finished at \$569,000 (Unit G2)

Finished at \$569,000 (Unit H1)

Ready to design. Base model with upgrades available.

Beginning at \$549,900. (Unit K1 &