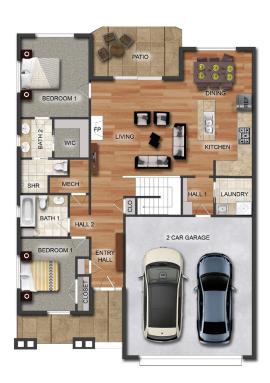

### VISTA FLOOR PLAN WATERFRONT | 4 BEDROOMS | 3 BATHS

Waterfront Two-story (4 Bedroom, 3 Bath, Loft and Bonus Space) 2853 Sq Ft Completed at \$684,900. (Unit D2)