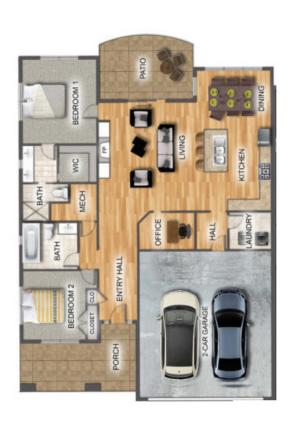

### OAKS FLOOR PLAN INLAND | 4 BEDROOMS | 3 BATHS

**GROUND FLOOR** 

Inland Two-Story (4 Bedroom, 3 Bath, Loft and Bonus Space) 2694 Sq. Ft.

Finished at \$569,000 (Unit G2)

Finished at \$569,000 (Unit H1)

Ready to design. Base model with upgrades available.

#### **GROUND FLOOR**

Inland Single-Story (2 Bedroom, Pocket Office and 2 Bath). 1605 Sq. Ft.

Ready to customize. Base model with upgrades available.

Finished at \$434,900 (Unit F1)

Inland Two-Story (4 Bedroom, 3 Bath, loft and Bonus Space). 2694 Sq. Ft. Ready to design. Base model with upgrades available.

Beginning at \$599,900. (Unit K1) Finished at \$569,000 (Unit G2) Finished at \$569,000 (Unit H1)