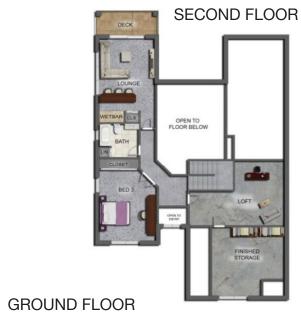

### OAKS FLOOR PLAN INLAND | 4 BEDROOMS | 3 BATHS

**GROUND FLOOR** 

Inland Two-Story (4 Bedroom, 3 Bath, Loft and Bonus Space) 2694 Sq. Ft.

Finished at \$569,000 (Unit G2)

Finished at \$569,000 (Unit H1)

Ready to design. Base model with upgrades available.

#### **GROUND FLOOR**

Inland Single-Story (2 Bedroom, Pocket Office and 2 Bath). 1605 Sq. Ft.

Ready to customize. Base model with upgrades available.

Finished at \$434,900 (Unit F1)

Inland Two-Story (4 Bedroom, 3 Bath, loft and Bonus Space). 2694 Sq. Ft. Ready to design. Base model with upgrades available.

Beginning at \$599,900. (Unit K1) Finished at \$569,000 (Unit G2) Finished at \$569,000 (Unit H1)