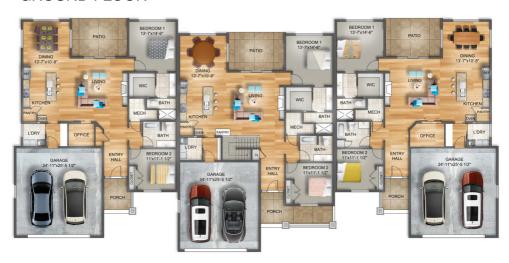

### OAKS FLOOR PLAN INLAND | 4 BEDROOMS | 3 BATHS

**GROUND FLOOR** 

Inland Two-Story (4 Bedroom, 3 Bath, Loft and Bonus Space) 2694 Sq. Ft.

Finished at \$569,000 (Unit G2)

Finished at \$569,000 (Unit H1)

Ready to design. Base model with upgrades available.