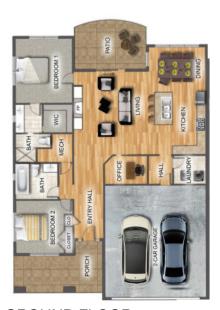

### OAKS FLOOR PLAN INLAND | 4 BEDROOMS | 3 BATHS

**GROUND FLOOR** 

Inland Two-Story (4 Bedroom, 3 Bath, Loft and Bonus Space) 2694 Sq. Ft.

Finished at \$569,000 (Unit G2)

Finished at \$569,000 (Unit H1)

Ready to design. Base model with upgrades available.