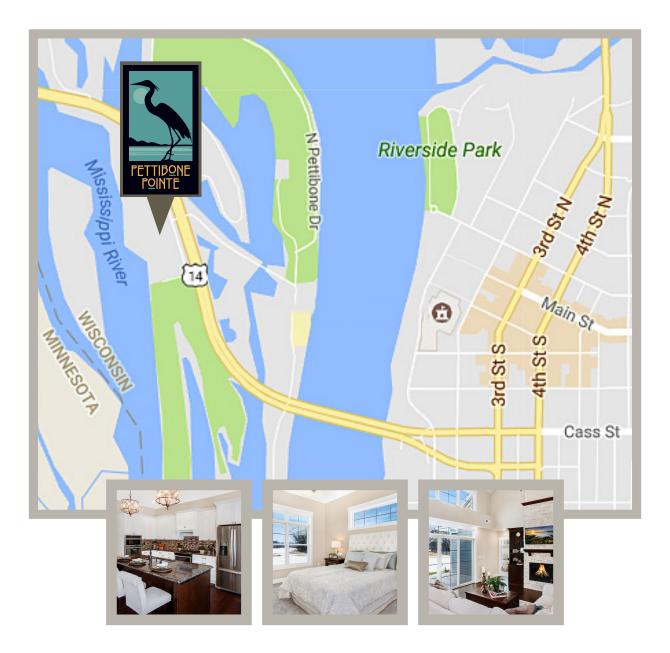

# Luxury waterfront living at its finest

Located at 529 Park Plaza Drive, along Hwy 14, Pettibone Pointe is an ideal location, nestled between the scenic beauty of the Coulee Region and vibrant downtown La Crosse. Our community is within easy reach of parks, miles of paved walking and bike trails, and access to the Mississippi River while just minutes away from the best shopping, restaurants, and entertainment venues.

#### PETTIBONE POINTE SITE MAP