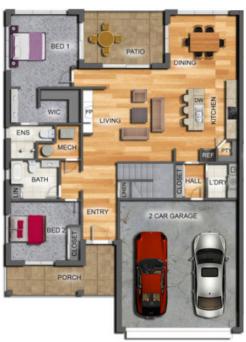

### WILLOWS FLOOR PLAN WATERFRONT | 2 BEDROOMS | 2 BATHS

Waterfront Single-Story (2 Bedroom, Pocket Office and 2 Bath). 1771 Sq Ft Finished at \$529,900 (Unit B3)