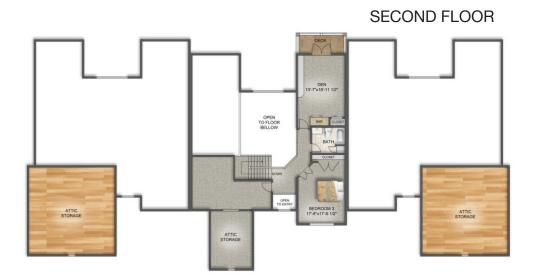

### VISTA FLOOR PLAN WATERFRONT | 4 BEDROOMS | 3 BATHS

Waterfront Two-story (4 Bedroom, 3 Bath, Loft and Bonus Space) 2853 Sq Ft Completed at \$684,900. (Unit D2)