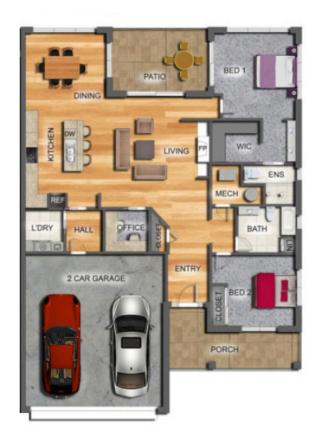

## SAVANNAH FLOOR PLAN INLAND I 2 BEDROOMS I 2 BATHS

Inland Single-Story (2 Bedroom, Pocket Office and 2 Bath) 1605 Sq. Ft. Finished at \$434,900. (Unit F1)