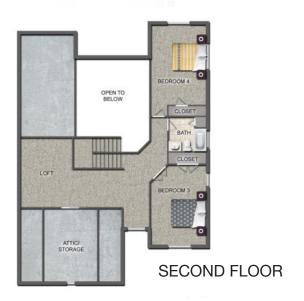

### VISTA FLOOR PLAN WATERFRONT | 4 BEDROOMS | 3 BATHS

Waterfront Two-story (4 Bedroom, 3 Bath, Loft and Bonus Space) 2853 Sq Ft Completed at \$684,900. (Unit D2)

### OAKS FLOOR PLAN INLAND | 4 BEDROOMS | 3 BATHS

**GROUND FLOOR** 

Inland Two-Story (4 Bedroom, 3 Bath, Loft and Bonus Space) 2694 Sq. Ft.

Finished at \$569,000 (Unit G2)

Finished at \$569,000 (Unit H1)

Ready to design. Base model with upgrades available.

#### **GROUND FLOOR**

Inland Single-Story (2 Bedroom, Pocket Office and 2 Bath). 1605 Sq. Ft.

Ready to customize. Base model with upgrades available.

Finished at \$434,900 (Unit F1)

Inland Two-Story (4 Bedroom, 3 Bath, loft and Bonus Space). 2694 Sq. Ft. Ready to design. Base model with upgrades available.

Beginning at \$599,900. (Unit K1) Finished at \$569,000 (Unit G2) Finished at \$569,000 (Unit H1)