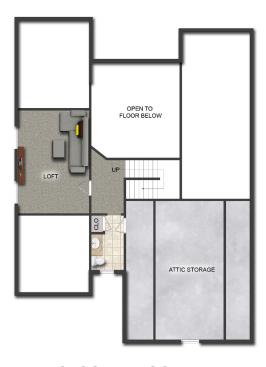

### OAKS FLOOR PLAN INLAND | 4 BEDROOMS | 3 BATHS

**GROUND FLOOR** 

Inland Two-Story (4 Bedroom, 3 Bath, Loft and Bonus Space) 2694 Sq. Ft.

Finished at \$569,000 (Unit G2)

Finished at \$569,000 (Unit H1)

Ready to design. Base model with upgrades available.